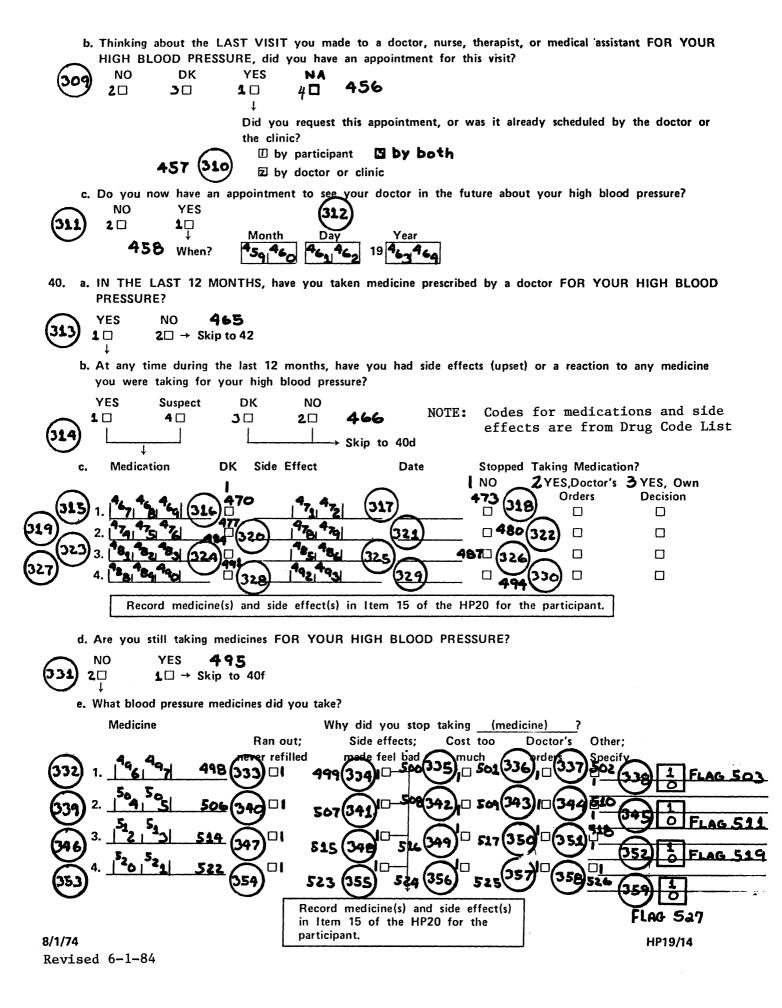

## TWO YEAR FOLLOW-UP

|              | COMPLETE ITEMS 1, 2, 6a, 6b, 8a, AND — FOR WOMEN                                          | N — 22a AT CENTER₽R     | IOR TO HOUSEHOLD VIS                  | IT.  |
|--------------|-------------------------------------------------------------------------------------------|-------------------------|---------------------------------------|------|
| ۸۰           | Program Number: 3 4 5 6 7 8 9 FORM Number                                                 | 1 10111                 | 12 13 14 15 16 <br>Coordinating Cente |      |
| 2.           | Name: 1.2 BATCH (2) 18.1                                                                  | 9,20,21,22,23,24,       | ACROSTIC                              |      |
| 3.           | (Mr., Miss, Mrs.) Last Current address:                                                   | First                   | Middle                                |      |
|              | House No. Street Name or RR No.                                                           |                         | Apt. No.                              |      |
|              | City or Town State Zip Code                                                               | 4. Telephone No.        | //<br>a Code                          |      |
| Date<br>Inte | 3 Month Day Year                                                                          | Interview Hour          | 5<br>Minute 6                         | p.m. |
|              | INTERVIEWER: Has identifying information (Items 7) NO YES 2 □ 37 □ 1 → COMPLETE HP11A     | 1-4) changed since last | 36                                    |      |
| 5.           | Location of interview: In Home At Place of Emp  2                                         | loyment Other, spo      | ecify:                                |      |
|              | HAS AN HP19 BEEN COMPLETED FOR ANOTHER M  NO  39  YES  1  Ask Items 6 & 7  Skip to Item 8 | EMBER OF THIS HOU       | SEHOLD?                               |      |
| Clin         | Month Day Year  C Appointment Date: 40 41 42 43 19 44   49                                | 5                       |                                       |      |
| Tim          | Hour Minute  Hour Minute  Interview Completed: 46   47 : 48   49 1 a.m.                   | OURS BEFORE HE OF       | R SHE COMES IN.                       |      |
|              | Interviewer:                                                                              |                         | 51152                                 |      |