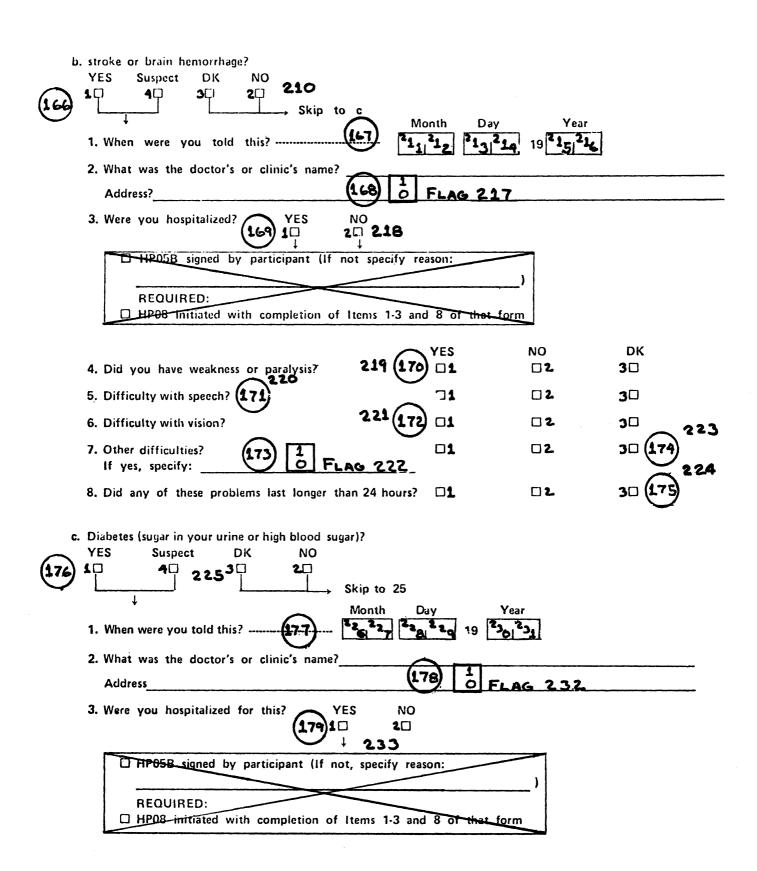

## TWO YEAR FOLLOW-UP

|              | COMPLETE ITEMS 1, 2, 6a, 6b, 8a, AND — FOR WOMEN                                          | N — 22a AT CENTER₽R     | IOR TO HOUSEHOLD VIS                  | IT.  |
|--------------|-------------------------------------------------------------------------------------------|-------------------------|---------------------------------------|------|
| ۸۰           | Program Number: 3 4 5 6 7 8 9 FORM Number                                                 | 1 10111                 | 12 13 14 15 16 <br>Coordinating Cente |      |
| 2.           | Name: 1.2 BATCH (2) 18.1                                                                  | 9,20,21,22,23,24,       | ACROSTIC                              |      |
| 3.           | (Mr., Miss, Mrs.) Last Current address:                                                   | First                   | Middle                                |      |
|              | House No. Street Name or RR No.                                                           |                         | Apt. No.                              |      |
|              | City or Town State Zip Code                                                               | 4. Telephone No.        | //<br>a Code                          |      |
| Date<br>Inte | 3 Month Day Year                                                                          | Interview Hour          | 5<br>Minute 6                         | p.m. |
|              | INTERVIEWER: Has identifying information (Items 7) NO YES 2 □ 37 □ 1 → COMPLETE HP11A     | 1-4) changed since last | 36                                    |      |
| 5.           | Location of interview: In Home At Place of Emp  2                                         | loyment Other, spo      | ecify:                                |      |
|              | HAS AN HP19 BEEN COMPLETED FOR ANOTHER M  NO  39  YES  1  Ask Items 6 & 7  Skip to Item 8 | EMBER OF THIS HOU       | SEHOLD?                               |      |
| Clin         | Month Day Year  C Appointment Date: 40 41 42 43 19 44   49                                | 5                       |                                       |      |
| Tim          | Hour Minute  Hour Minute  Interview Completed: 46   47 : 48   49 1 a.m.                   | OURS BEFORE HE OF       | R SHE COMES IN.                       |      |
|              | Interviewer:                                                                              |                         | 51152                                 |      |